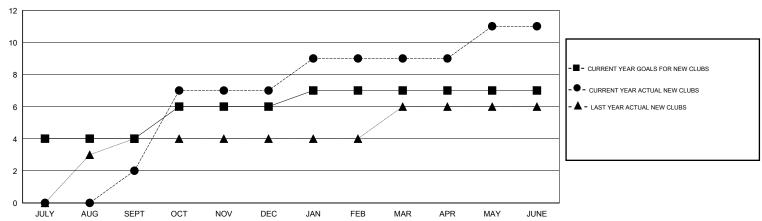

## LOCATION INDIA

GMT CA 6

|                             |                  | Clubs            |                  |                  | Members                     |                    |                                     |                    |                  |
|-----------------------------|------------------|------------------|------------------|------------------|-----------------------------|--------------------|-------------------------------------|--------------------|------------------|
|                             | RESUL            | TS FOR 2014-2015 |                  |                  | RESULTS FOR 2014-2015       |                    |                                     |                    |                  |
| QUARTER                     | NEW CLUB<br>GOAL | NEW CLUBS        | DROPPED<br>CLUBS | NET<br>GAIN/LOSS | QUARTER                     | NEW MEMBER<br>GOAL | CHARTER AND<br>NEW MEMBERS<br>ADDED | DROPPED<br>MEMBERS | NET<br>GAIN/LOSS |
| JULY/AUG/SEPT               | 4                | 2                | 0                | 2                | JULY/AUG/SEPT               | 130                | 175                                 | 125                | 50               |
| OCT/NOV/DEC                 | 2                | 5                | 4                | 1                | OCT/NOV/DEC                 | 130                | 164                                 | 190                | -26              |
| JAN/FEB/MAR<br>APR/MAY/JUNE | 0                | 2                | 0                | 2                | JAN/FEB/MAR<br>APR/MAY/JUNE | 90<br>-50          | 163<br>119                          | 99<br>244          | 64<br>-125       |