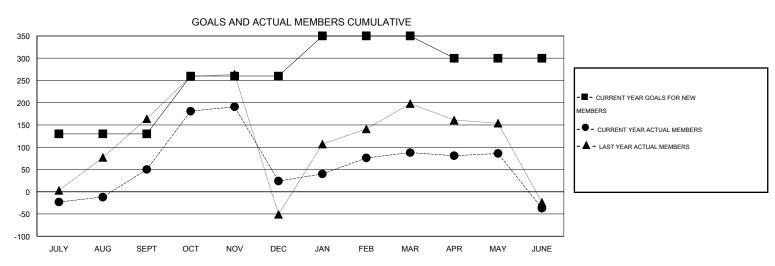

## LOCATION INDIA

GMT CA 6

|                             |                  | Clubs            |                  |                  | Members                     |                    |                                     |                    |                  |
|-----------------------------|------------------|------------------|------------------|------------------|-----------------------------|--------------------|-------------------------------------|--------------------|------------------|
|                             | RESUL            | TS FOR 2014-2015 |                  |                  | RESULTS FOR 2014-2015       |                    |                                     |                    |                  |
| QUARTER                     | NEW CLUB<br>GOAL | NEW CLUBS        | DROPPED<br>CLUBS | NET<br>GAIN/LOSS | QUARTER                     | NEW MEMBER<br>GOAL | CHARTER AND<br>NEW MEMBERS<br>ADDED | DROPPED<br>MEMBERS | NET<br>GAIN/LOSS |
| JULY/AUG/SEPT               | 4                | 2                | 0                | 2                | JULY/AUG/SEPT               | 130                | 175                                 | 125                | 50               |
| OCT/NOV/DEC                 | 2                | 5                | 4                | 1                | OCT/NOV/DEC                 | 130                | 164                                 | 190                | -26              |
| JAN/FEB/MAR<br>APR/MAY/JUNE | 0                | 2                | 0                | 2                | JAN/FEB/MAR<br>APR/MAY/JUNE | 90<br>-50          | 163<br>119                          | 99<br>244          | 64<br>-125       |